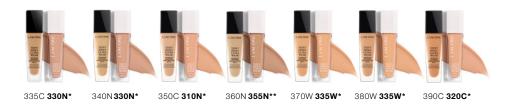

#### DO YOU KNOW YOUR TEINT IDOLE ULTRA WEAR SHADE?

This conversion chart will easily help you identify your Teint Idole Ultra Wear Care & Glow shade.

This shade conversion chart as well as the shade converter helps you identify your best match and perfect match from your Teint Idole Ultra Wear Matte Shade.

Your **perfect match** is the same exact shade as your TIU matte shade. The **best match** is the closest to your TIU matte shade.

When skincare is added to any foundation formula it can alter the shade in some cases, this is why some shades of TIU Care & Glow do not have a **perfect match**.

When you have a client who matches up to a best match, take the opportunity to stripe your client with 3 shades: their best match, a shade lighter, and one darker. This will help to narrow down your client's preferred shade.

#### PERFECT MATCH\*\* BEST MATCH\*

Click the QR code to uncover your Teint Idole Ultra Wear Care & Glow shade and All Over Concealer to match. All you need to know is your Teint Idole Ultra Wear Matte shade. Please be sure to enter the 3 digits for your current TIU shade.