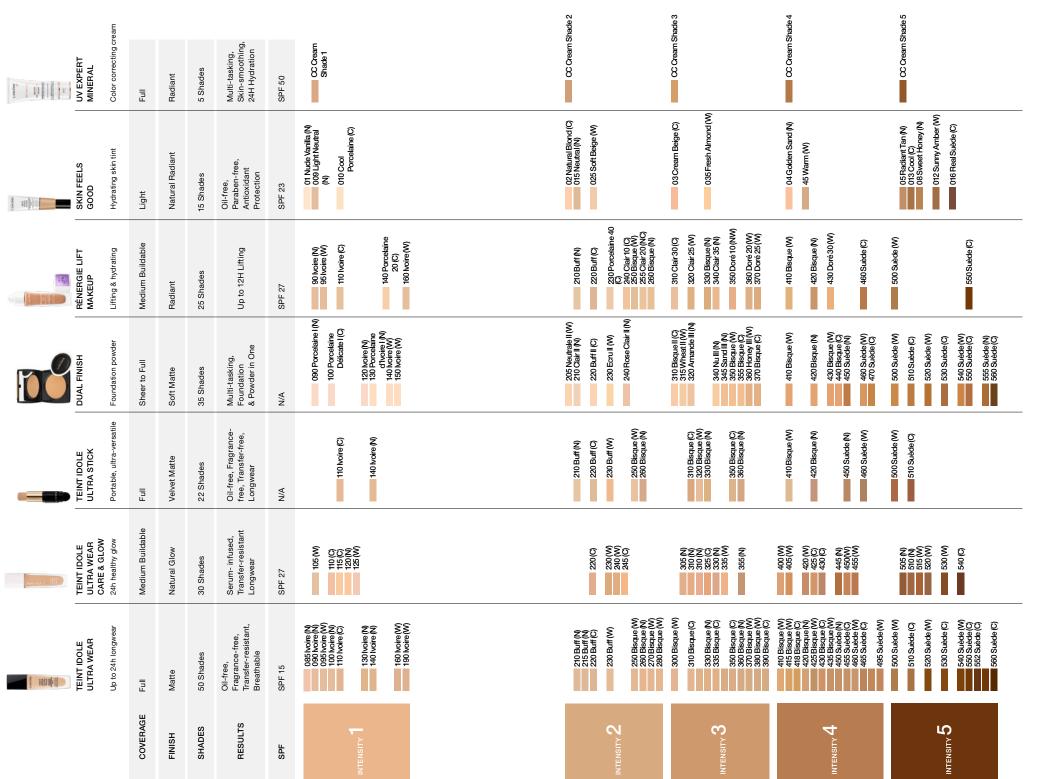

#### **50 SHADES, 5 INTENSITIES**

(fair, light, medium, medium-deep, deep)

#### THE POWER OF TEINT IDOLE ULTRA WEAR LIQUID

- Over 2,500 5-Star Reviews
- Ultramarine Blue Pigment added to Intensity 5 (deep) to perfect deeper shades
- **Sweat-, humidity-** and **transfer**-resistant
- Oil-free, fragrance-free, SPF 15