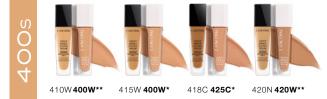

#### DO YOU KNOW YOUR TEINT IDOLE ULTRA WEAR SHADE?

This conversion chart will easily help you identify your Teint Idole Ultra Wear Care & Glow shade.

This shade conversion chart as well as the shade converter helps you identify your best match and perfect match from your Teint Idole Ultra Wear Matte Shade.

Your **perfect match** is the same exact shade as your TIU matte shade. The **best match** is the closest to your TIU matte shade.

When skincare is added to any foundation formula it can alter the shade in some cases, this is why some shades of TIU Care & Glow do not have a **perfect match**.

When you have a client who matches up to a best match, take the opportunity to stripe your client with 3 shades: their best match, a shade lighter, and one darker. This will help to narrow down your client's preferred shade.

#### PERFECT MATCH\*\* BEST MATCH\*

Click the QR code to uncover your Teint Idole Ultra Wear Care & Glow shade and All Over Concealer to match. All you need to know is your Teint Idole Ultra Wear Matte shade. Please be sure to enter the 3 digits for your current TIU shade.