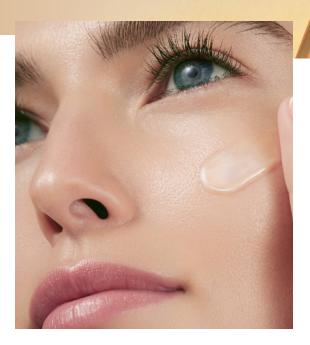

## HE SERIJM LANCÔME Revitalize skin with millions of new surface cells to reveal visibly plumper, smoother, glowing skin.

#### how to use

Blend 1–2 pumps of The Serum between fingertips. Apply on the face and neck morning and night. Follow with your moisturizer.