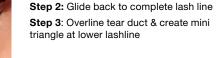

#### get inspired! LASH IDÔLE LINER LOOKS

Meet 3 Top Influencers that are loving Idôle Liner & Lash Idôle Mascara! Each one shares their favorite winged liner look and how to recreate it.

Step 1: Draw wing at outer eye corner

Step 2: Glide back to mid-lash line

**Step 3**: Stamp along lash line to thicken & complete

Finish the look with Lash Idôle Mascara

FOLLOW MEGHAN

@MEGHANNGUY

Step 1: Draw wing at outer eye corner

Finish the look with Lash Idôle Mascara

FOLLOW DELINA

© @DELINAMEDHIN

Step 1: Draw wing at outer eye corner

Step 2: Glide back to mid-lash line

**Step 3**: Create sharp line from wing point to crease

Finish the look with Lash Idôle Mascara

FOLLOW ASH