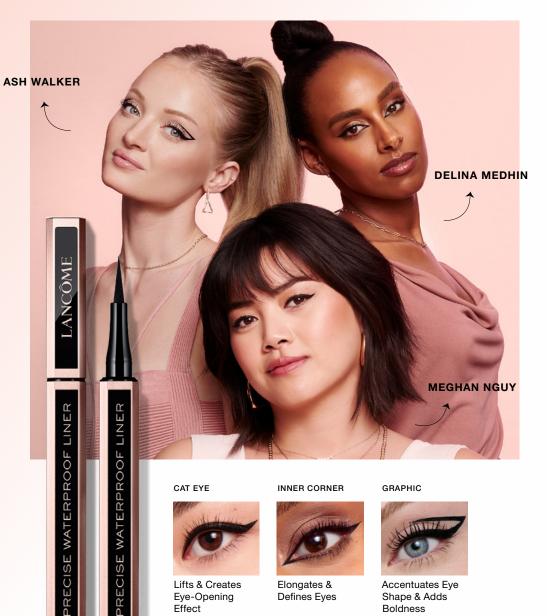

#### get inspired! LASH IDÔLE LINER LOOKS

Meet 3 Top Influencers that are loving Idôle Liner & Lash Idôle Mascara! Each one shares their favorite winged liner look and how to recreate it.

Step 1: Draw wing at outer eye corner

Step 2: Glide back to mid-lash line

**Step 3**: Stamp along lash line to thicken & complete

Finish the look with Lash Idôle Mascara

FOLLOW MEGHAN

@MEGHANNGUY

Step 1: Draw wing at outer eye corner

Finish the look with Lash Idôle Mascara

FOLLOW DELINA

© @DELINAMEDHIN

Step 1: Draw wing at outer eye corner

Step 2: Glide back to mid-lash line

**Step 3**: Create sharp line from wing point to crease

Finish the look with Lash Idôle Mascara

FOLLOW ASH

© @WALKER ASH

SCAN QR CODE TO WATCH MEGHAN, DELINA, & ASH IN ACTION

BOTTLE

\$128.00 / 2.5 FL OZ \$135.00 / 3.4 FL OZ \$215.00 / 6.7 FL OZ

ROLLERBALL

\$31.00 / 0.34 FL OZ \$77.00 / 1.0 FL OZ \$102.00 / 1.7 FL OZ