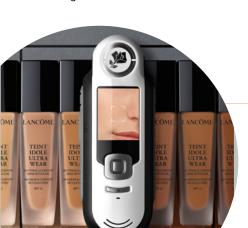

#### SHADE FINDER

**Foundation Matching Device** 

#### **EXPERIENCE**

This device quickly & accurately uncovers precise skin undertone & intensity to find the 3 best foundation shade options in the preferred formula.

#### Tech Spotlight

GET

Shade Finder applies the power of artificial intelligence and extensive research of 22,000 skin tones to accurately & quickly pinpoint the perfect foundation shade matches.