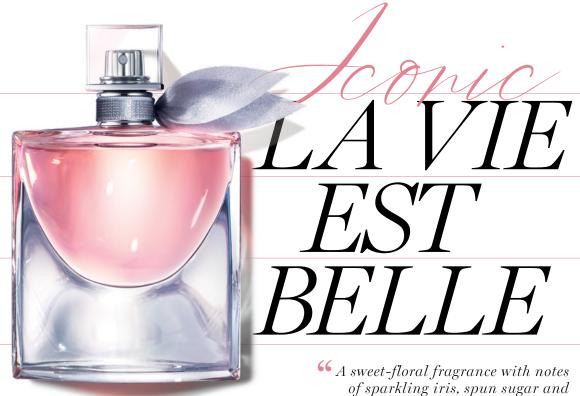

#### LA VIE EST BELLE

"A sweet-floral fragrance with notes of sparkling iris, spun sugar and vanilla that means life is beautiful."

#### LA VIE EST BELLE

**FAMILY HEART** 

Floral gourmand Sparkling iris

**TYPE** SMILE

Floral & sweet Spun sugar and vanilla

Recyclable bottle made of 10% PCR glass. Glass weight reduced by 15% saving 239 tons of glass.

vanilla that means life is beautiful.