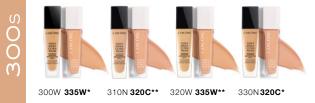

#### DO YOU KNOW YOUR TEINT IDOLE ULTRA WEAR SHADE?

This conversion chart will easily help you identify your Teint Idole Ultra Wear Care & Glow shade.

This shade conversion chart as well as the shade converter helps you identify your best match and perfect match from your Teint Idole Ultra Wear Matte Shade.

Your **perfect match** is the same exact shade as your TIU matte shade. The **best match** is the closest to your TIU matte shade.

When skincare is added to any foundation formula it can alter the shade in some cases, this is why some shades of TIU Care & Glow do not have a **perfect match**.

When you have a client who matches up to a best match, take the opportunity to stripe your client with 3 shades: their best match, a shade lighter, and one darker. This will help to narrow down your client's preferred shade.

#### PERFECT MATCH\*\* BEST MATCH\*

Click the QR code to uncover your Teint Idole Ultra Wear Care & Glow shade and All Over Concealer to match. All you need to know is your Teint Idole Ultra Wear Matte shade. Please be sure to enter the 3 digits for your current TIU shade.