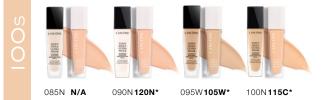

#### DO YOU KNOW YOUR TEINT IDOLE ULTRA WEAR SHADE?

This conversion chart will easily help you identify your Teint Idole Ultra Wear Care & Glow shade.

This shade conversion chart as well as the shade converter helps you identify your best match and perfect match from your Teint Idole Ultra Wear Matte Shade.

Your **perfect match** is the same exact shade as your TIU matte shade. The **best match** is the closest to your TIU matte shade.

When skincare is added to any foundation formula it can alter the shade in some cases, this is why some shades of TIU Care & Glow do not have a **perfect match**.

When you have a client who matches up to a best match, take the opportunity to stripe your client with 3 shades: their best match, a shade lighter, and one darker. This will help to narrow down your client's preferred shade.

#### PERFECT MATCH\*\* BEST MATCH\*

Click the QR code to uncover your Teint Idole Ultra Wear Care & Glow shade and All Over Concealer to match. All you need to know is your Teint Idole Ultra Wear Matte shade. Please be sure to enter the 3 digits for your current TIU shade.