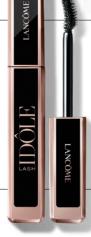

## LASHIDÔLE

A 'lash-extension effect' mascara that targets every lash, lifts and lengthens for clean, fanned-out volume.

SCAN FOR MORE BEHIND THE PRODUCT INFO

LANCÔME

#### THE BRUSH

The Breakthrough Arch Curve Elastomer Brush lifts, lengthens and separates for a fanned-out effect without clumping.

#### THE FORMULA

LANCÔME

The revolutionary formula is an ultra-lightweight gel emulsion that has less wax than your average mascara, for buildable length and volume that wears for up to 24H without the weighdown. Antioxidant-rich white tea extract conditions lashes. Lashes are feathery soft, coat after coat.