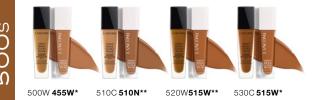

#### **50 SHADES, 5 INTENSITIES**

(fair, light, medium, medium-deep, deep)

#### THE POWER OF TEINT IDOLE ULTRA WEAR LIQUID

- Over 2,500 5-Star Reviews
- Ultramarine Blue Pigment added to Intensity 5 (deep) to perfect deeper shades
- **Sweat-, humidity-** and **transfer**-resistant
- Oil-free, fragrance-free, SPF 15

#### FOR EASY SHADE MATCHING

Use the **Teint Idole Ultra Wear Foundation Fan Tool** 

#### SHADE FINDER

Perfect match and 2 additional shade options in under 5 minutes!