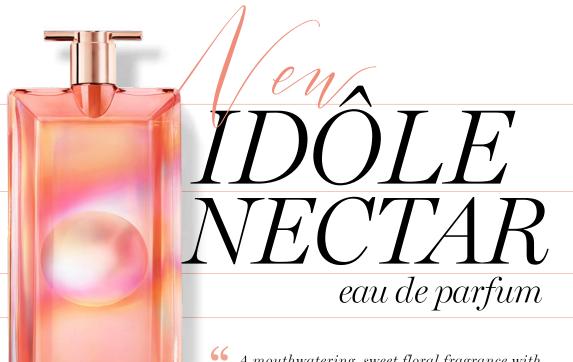

A mouthwatering, sweet floral fragrance with notes of rose, caramel popcorn, and bourbon vanilla that keeps you coming back for more.

## THE BOTTLE IDÔLE NECTAR The signature bottle stands strong with a peachy holographic design. A sweet-floral fragrance, re-imagined.

| FAMILY   | TYPE     | HEART   | SMILE             |
|----------|----------|---------|-------------------|
| Floral   | Floral & | Rose    | Caramel Popcorn   |
| Gourmand | Sweet    | Soufflé | & Bourbon Vanilla |