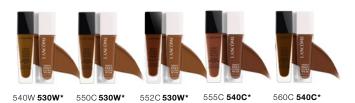

#### **50 SHADES, 5 INTENSITIES**

(fair, light, medium, medium-deep, deep)

#### THE POWER OF TEINT IDOLE ULTRA WEAR LIQUID

- Over 2,500 5-Star Reviews
- Ultramarine Blue Pigment added to Intensity 5 (deep) to perfect deeper shades
- **Sweat-, humidity-** and **transfer**-resistant
- Oil-free, fragrance-free, SPF 15

#### FOR EASY SHADE MATCHING

Use the **Teint Idole Ultra Wear Foundation Fan Tool** 

#### SHADE FINDER

Perfect match and 2 additional shade options in under 5 minutes!