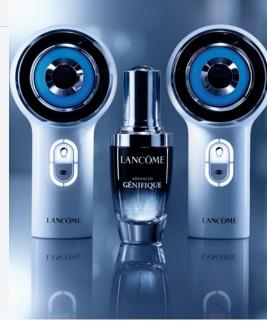

#### PRO RADIANCE BOOSTER

Massager for Face & Eye

#### LINKS TO

Advanced Génifique Face Serum Advanced Génifique Yeux Light-Pearl™ Eye Serum

#### PERFECT FOR

Recruiting with Genifique, pampering clients, events.

#### **EXPERIENCE**

A high-frequency, 10-minute stimulating massage leaves skin looking amazingly radiant with overall improved appearance thanks to optimized Advanced Genifique absorption.

#### WHEN

Find it in most department stores starting Fall 2022.