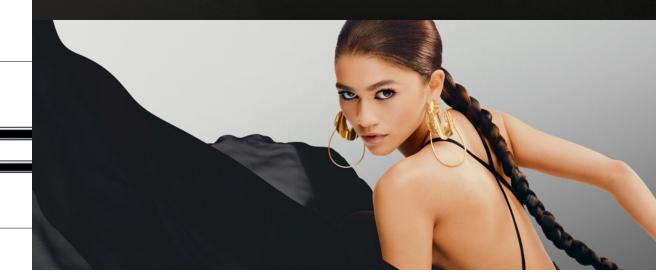

A mouthwatering, sweet floral fragrance with notes of rose, caramel popcorn, and bourbon vanilla that keeps you coming back for more.

#### Made with Care Bottle made from recycled glass

\$31.00 / 0.34 FL OZ \$60.00 / 0.85 FL OZ \$100.00 / 1.7 FL OZ \$130.00 / 3.4 FL OZ

HEAR WHAT ZENDAYA HAS TO SAY ABOUT IT

## THE BOTTLE IDÔLE NECTAR The signature bottle stands strong with a peachy holographic design. A sweet-floral fragrance, re-imagined.

| FAMILY   | TYPE     | HEART   | SMILE             |
|----------|----------|---------|-------------------|
| Floral   | Floral & | Rose    | Caramel Popcorn   |
| Gourmand | Sweet    | Soufflé | & Bourbon Vanilla |