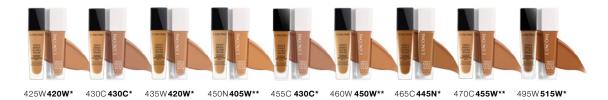

#### **50 SHADES, 5 INTENSITIES**

(fair, light, medium, medium-deep, deep)

#### THE POWER OF TEINT IDOLE ULTRA WEAR LIQUID

- Over 2,500 5-Star Reviews
- Ultramarine Blue Pigment added to Intensity 5 (deep) to perfect deeper shades
- **Sweat-, humidity-** and **transfer**-resistant
- Oil-free, fragrance-free, SPF 15

#### FOR EASY SHADE MATCHING

Use the **Teint Idole Ultra Wear Foundation Fan Tool** 

#### SHADE FINDER

Perfect match and 2 additional shade options in under 5 minutes!