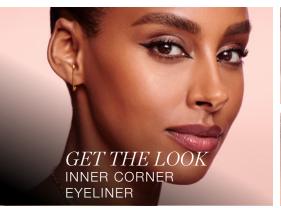

FOLLOW DELINA

© @DELINAMEDHIN

Step 1: Draw wing at outer eye corner

Step 2: Glide back to mid-lash line

**Step 3**: Create sharp line from wing point to crease

Finish the look with Lash Idôle Mascara

FOLLOW ASH