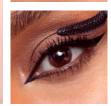

#### get inspired! LASH IDÔLE LINER LOOKS

Meet 3 Top Influencers that are loving Idôle Liner & Lash Idôle Mascara! Each one shares their favorite winged liner look and how to recreate it.

Step 1: Draw wing at outer eye corner

FOLLOW DELINA

© @DELINAMEDHIN

Step 1: Draw wing at outer eye corner

Step 2: Glide back to mid-lash line

**Step 3**: Create sharp line from wing point to crease

Finish the look with Lash Idôle Mascara

FOLLOW ASH