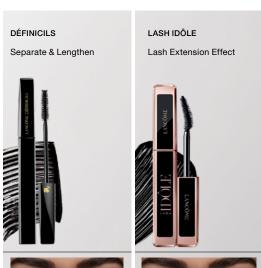

#### LE 8 HYPNÔSE

"A serum-infused, volumizing mascara for plush, fullbodied lashes that appear revitalized over time."

"A mouthwatering, sweet floral fragrance with notes of rose, caramel popcorn, and bourbon vanilla that keeps you coming back for more."

#### LASH IDÔLE

"A lash-extension effect mascara that targets every lash, lifts and lengthens for clean, fanned-out volume."

## LASHIDÔLE

A 'lash-extension effect' mascara that targets every lash, lifts and lengthens for clean, fanned-out volume.

SCAN FOR MORE BEHIND THE PRODUCT INFO

LANCÔME