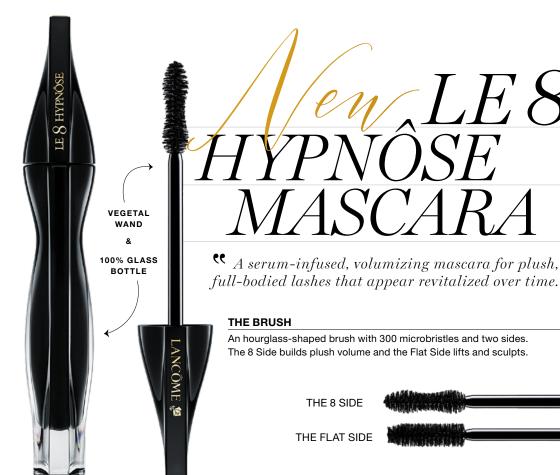

#### LE 8 HYPNÔSE

"A serum-infused, volumizing mascara for plush, fullbodied lashes that appear revitalized over time."

"A mouthwatering, sweet floral fragrance with notes of rose, caramel popcorn, and bourbon vanilla that keeps you coming back for more."

#### **PRIME FORMULA**

Prior to first application, you'll need to prime the formula and here's why: Le 8 is made with a new generation formula so it needs to be activated. The wax-free formula, powered by a combination of ingredients, must be mixed before application. Wax is what binds traditional mascara formulas. Since Le 8 is wax-free, it's up to you to mix it.

#### **PRIMING GESTURE**

Take a few seconds and do 8 mini-swirls, or swipe in and out without pumping.

#### **HOW TO APPLY**

STEP 1:

To coat & build volume apply by using the 8 Side of the brush.

STEP 2:

To lift & sculpt apply by using the Flat Side.

LE 8 HYPNÔSE IN ACTION

#### **KEY INGREDIENTS**

A serum-infused, wax-free formula powered by a combination of 8 amino acids, black balm, and shea butter to nourish your lashes and make mascara removal a breeze. You get instant volume without the weigh-down.

8 AMINO ACIDS BLACK BALM SHEA BUTTER