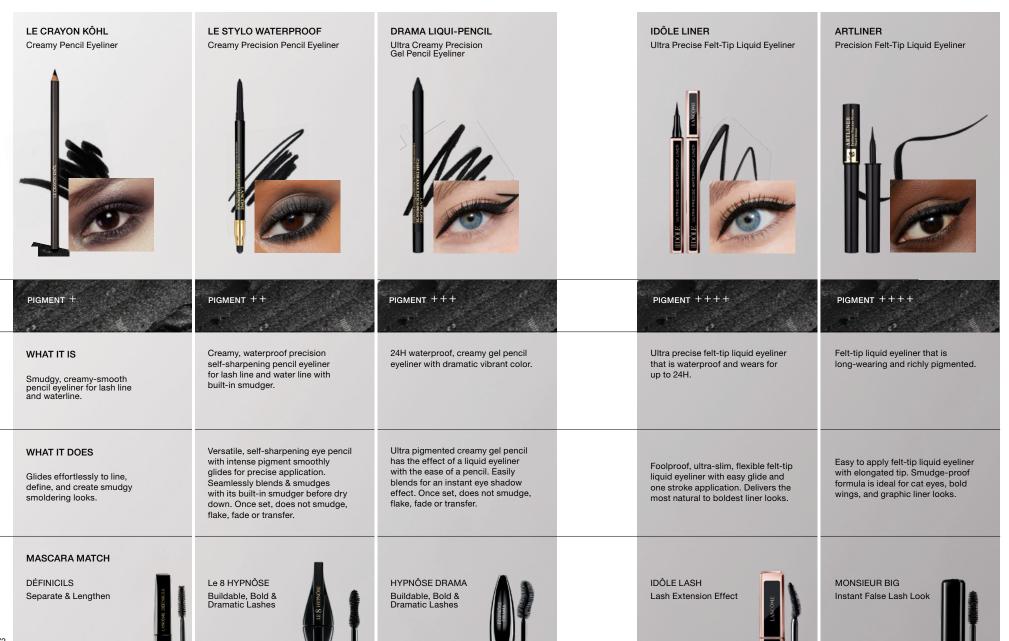

#### HIT YOUR LASH GOALS MASCARA FINDER

Discover which Lancôme mascara is right for you and the easy steps to maximize your lashes with easy removal.

What MASCARA do you currently wear?

02 What DO YOU LIKE about it?

O3 What WOULD YOU LIKE TO CHANGE about it?

HYPNÔSE DRAMA

& Dramatic Lashes

Buildable, Bold

STEP I: PRIME

#### CILS BOOSTER XL ENHANCING LASH PRIME

Vitamin-Infused Mascara Primer

#### **FORMULA**

White creamy texture has microfibers that add length and volume while Vitamin E and B5 conditions lashes.

#### **BRUSH**

Mascara Spoolie Applicator

#### SOUNDBITES

A "lash primer" that conditions lashes and boosts mascara results to make one coat look like two.

STEP 2: CHOOSE YOUR MASCARA

Lightweight gel emulsion has less wax than your average mascara for lifted, long, feathery soft lashes.

definition, and length.

A "natural yet noticeable" mascara that lengthens, defines, and separates for lavishly long lashes.

Straight,

Fine Comb-

Like Brush

A "lash extension effect" mascara that targets every lash, lifts & lengthens for clean fanned-out volume.

360 Micro-

bristles

VOLUME ++

A serum-infused wax-free formula with 8 amino acids. black balm, and shea butter to nourish lashes and deliver instant volume without the weigh-down.

A serum-infused. volumizing mascara for plush, full-bodied lashes that appear revitalized overtime.

VOLUME +++

An "instant volume, high drama" mascara that has lots of playtime for buildable volume without clumping.

VOLUME ++++

Lightweight cream texture

with a triple coating system

and length, coat after coat.

Unique

Brush

"S" Shape

for buildable, smooth volume

Double-Action Eve Makeup Remover

MONSIEUR BIG

Instant False

Lash Look

Gel cream texture with black boosting polymers for ultra rich, intense black lashes with buildable, length and BIG volume.

Wavy Fiber

An "instant false lash look" mascara that delivers 12x the volume with intense black pigment in just one

LANCÔME

STEP 3: REMOVE

BIFACIL

Shake to activate the biphase formula: The lipid phase lifts eye makeup off, while the water phase uses unique emollients to leave skin feeling perfectly cleansed.

SCAN TO FIND YOUR MATCH

VOLUME ++++