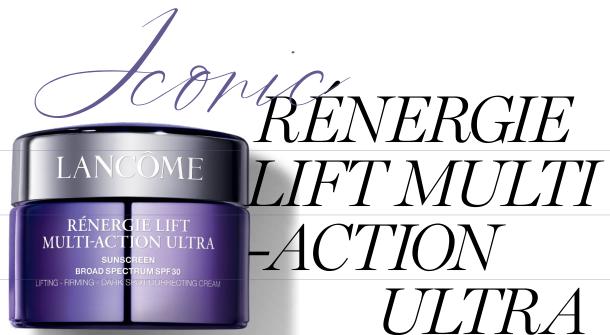

#### SCAN TO LEARN MORE FROM OUR SKINCARE EXPERTS

\$35.00 / 0.5 OZ \$65.00 / 1.0 OZ \$110.00 / 1.7 OZ \$140.00 / 2.6 OZ

66 Don't cover dark spots — correct them with our dark spot correcting, lifting, firming day cream with SPF 30.

#### **CONSUMER STUDY<sup>2</sup>**

Finally, a **lightweight** and **breathable** SPF 30 face cream that doesn't pill and won't leave skin sticky or greasy.

#### **TEXTURE**

"Smooth, creamy white texture, melts softly into skin for a hydrated and radiant finish."

**AFTER 4 WEEKS** 

**AFTER 1 JAR** 

CLINICAL STUDY<sup>1</sup>

- Color, size and number of dark spots are visibly reduced
- Skin is **firmer** and **lifted**

- Visibly reduced wrinkles

- Skin is more radiant
- Smoother texture, more even tone

Starting this year, Rénergie packs<sup>3</sup> will be made with 40% PCR glass

<sup>1</sup>Based on an 8-week clinical study on 40 women. <sup>2</sup>Based on self-assessments of 65 women in an 8-week study. <sup>3</sup>1.0 oz., 2.6 oz. jars

#### WHAT'S THE DIFFERENCE?

Both Rénergie Lift Multi-Action Ultra Lotion and Cream have earned the Skin Cancer Foundation Seal of Recommendation for daily use.

#### **ULTRA**

- Lifts and firms
- Corrects dark spots
- SPF 30
- 24H hydration
- 2 formulas: cream and oil-free lotion

#### **MULTI-ACTION**

- Lifts and firms
- Tightens all facial zones
- SPF 15
- 24H hydration
- 2 formulas: all skin types and dry skin