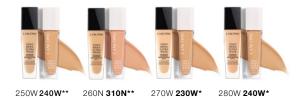

#### DO YOU KNOW YOUR TEINT IDOLE ULTRA WEAR SHADE?

This conversion chart will easily help you identify your Teint Idole Ultra Wear Care & Glow shade.

This shade conversion chart as well as the shade converter helps you identify your best match and perfect match from your Teint Idole Ultra Wear Matte Shade.

Your **perfect match** is the same exact shade as your TIU matte shade. The **best match** is the closest to your TIU matte shade.

When skincare is added to any foundation formula it can alter the shade in some cases, this is why some shades of TIU Care & Glow do not have a **perfect match**.

When you have a client who matches up to a best match, take the opportunity to stripe your client with 3 shades: their best match, a shade lighter, and one darker. This will help to narrow down your client's preferred shade.

#### PERFECT MATCH\*\* BEST MATCH\*

Click the QR code to uncover your Teint Idole Ultra Wear Care & Glow shade and All Over Concealer to match. All you need to know is your Teint Idole Ultra Wear Matte shade. Please be sure to enter the 3 digits for your current TIU shade.