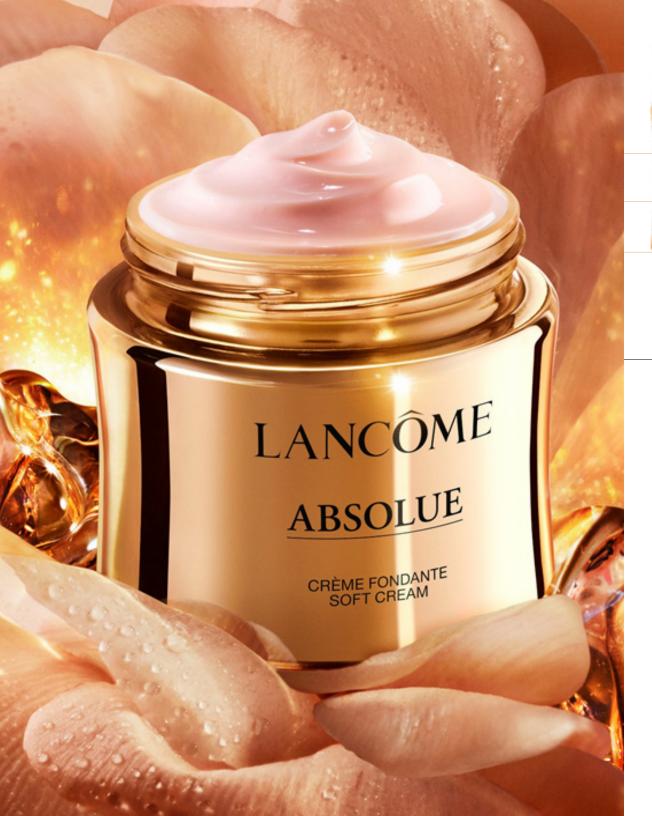

#### ABSOLUE SOFT CREAM

"A luxurious cream that accelerates the surfacecell renewal process and visibly brightens, firms and nourishes skin with hydration for up to 24 hours."

\$150.00 / 1.0 OZ \$260.00 / 2.0 OZ \$220.00 / 2.0 OZ REFILL

SCAN TO
LEARN MORE
FROM OUR
SKINCARE
EXPERTS

66 A luxurious cream that accelerates the surface-cell renewal process and visibly brightens, firms and nourishes skin with hydration for up to 24 hours.

#### **TEXTURE**

"Soft pink, creamy, smooth texture transforms into a silky, serum-like lotion that melts in, leaving skin feeling plumped with moisture."

Absolue is committed to a more sustainable future: Soft Cream,
Rich Cream and new Absolue The Serum, are all refillable.