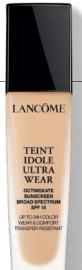

TEINT IDOLE ULTRA WEAR

OCTINOXATE SUNSCREEN BROAD SPECTRUM SPF 15

UP TO 24H COLOR WEAR & COMFORT TRANSFER-RESISTANT

\$47.00 / 1.0 FL OZ

SCAN TO SEE OUR NMAS IN ACTION & ALL THE WAYS TO APPLY

Pack is made with 25% PCR glass

A breathable, full-coverage liquid foundation that becomes one with your skin for a flawless matte finish.

#### **50 SHADES, 5 INTENSITIES**

(fair, light, medium, medium-deep, deep)

#### THE POWER OF TEINT IDOLE ULTRA WEAR LIQUID

- Over 2,500 5-Star Reviews
- Ultramarine Blue Pigment added to Intensity 5 (deep) to perfect deeper shades
- **Sweat-, humidity-** and **transfer**-resistant
- Oil-free, fragrance-free, SPF 15