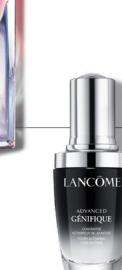

#### ADVANCED GÉNIFIQUE

"A radiance boosting serum that promotes a stronger skin moisture barrier in 1 drop for healthy, radiant-looking skin in 7 days."

66 A radiance-boosting serum that promotes a stronger skin moisture barrier in 1 drop for healthy, radiant-looking skin in 7 days.