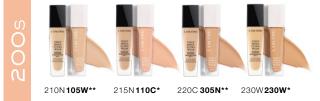

#### DO YOU KNOW YOUR TEINT IDOLE ULTRA WEAR SHADE?

This conversion chart will easily help you identify your Teint Idole Ultra Wear Care & Glow shade.

This shade conversion chart as well as the shade converter helps you identify your best match and perfect match from your Teint Idole Ultra Wear Matte Shade.

Your **perfect match** is the same exact shade as your TIU matte shade. The **best match** is the closest to your TIU matte shade.

When skincare is added to any foundation formula it can alter the shade in some cases, this is why some shades of TIU Care & Glow do not have a **perfect match**.

When you have a client who matches up to a best match, take the opportunity to stripe your client with 3 shades: their best match, a shade lighter, and one darker. This will help to narrow down your client's preferred shade.

#### PERFECT MATCH\*\* BEST MATCH\*

Click the QR code to uncover your Teint Idole Ultra Wear Care & Glow shade and All Over Concealer to match. All you need to know is your Teint Idole Ultra Wear Matte shade. Please be sure to enter the 3 digits for your current TIU shade.