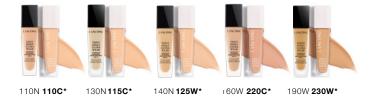

#### DO YOU KNOW YOUR TEINT IDOLE ULTRA WEAR SHADE?

This conversion chart will easily help you identify your Teint Idole Ultra Wear Care & Glow shade.

This shade conversion chart as well as the shade converter helps you identify your best match and perfect match from your Teint Idole Ultra Wear Matte Shade.

Your **perfect match** is the same exact shade as your TIU matte shade. The **best match** is the closest to your TIU matte shade.

When skincare is added to any foundation formula it can alter the shade in some cases, this is why some shades of TIU Care & Glow do not have a **perfect match**.

When you have a client who matches up to a best match, take the opportunity to stripe your client with 3 shades: their best match, a shade lighter, and one darker. This will help to narrow down your client's preferred shade.

#### PERFECT MATCH\*\* BEST MATCH\*

Click the QR code to uncover your Teint Idole Ultra Wear Care & Glow shade and All Over Concealer to match. All you need to know is your Teint Idole Ultra Wear Matte shade. Please be sure to enter the 3 digits for your current TIU shade.