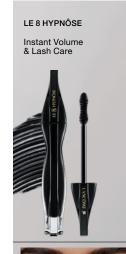

#### LE 8 HYPNÔSE

"A serum-infused, volumizing mascara for plush, fullbodied lashes that appear revitalized over time."

"A mouthwatering, sweet floral fragrance with notes of rose, caramel popcorn, and bourbon vanilla that keeps you coming back for more."

A mouthwatering, sweet floral fragrance with notes of rose, caramel popcorn, and bourbon vanilla that keeps you coming back for more.