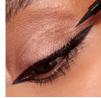

#### get inspired! LASH IDÔLE LINER LOOKS

Meet 3 Top Influencers that are loving Idôle Liner & Lash Idôle Mascara! Each one shares their favorite winged liner look and how to recreate it.

Step 1: Draw wing at outer eye corner

Step 2: Glide back to mid-lash line

**Step 3**: Stamp along lash line to thicken & complete

Finish the look with Lash Idôle Mascara

FOLLOW MEGHAN

@MEGHANNGUY

Step 1: Draw wing at outer eye corner

Finish the look with Lash Idôle Mascara