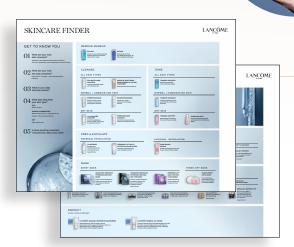

#### SKINCARE FINDER

#### **GET TO KNOW YOU**

What are your main skin concerns?

Breakouts | Dark Spots & Discoloration | Dullness | Fine

02 What are your main eye area concerns?

Dark Circles | Dryness | Fine Lines & Wrinkles | Puffiness

Lines & Wrinkles | Loss of Elasticity & Firmness | Pores

O3 What is your daily skincare routine?

04 What best describes your skin type?

Shines all over

NORMAL/COMBINATION
Shines on the T-zone | Feels tight on the cheeks | No particular problems

DRY Feels tight all over

05 Is there anything important I should know about your skin?