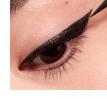

#### get inspired! LASH IDÔLE LINER LOOKS

Meet 3 Top Influencers that are loving Idôle Liner & Lash Idôle Mascara! Each one shares their favorite winged liner look and how to recreate it.

Step 1: Draw wing at outer eye corner

Step 2: Glide back to mid-lash line

**Step 3**: Stamp along lash line to thicken & complete

Finish the look with Lash Idôle Mascara

FOLLOW MEGHAN

@MEGHANNGUY

Step 1: Draw wing at outer eye corner

Finish the look with Lash Idôle Mascara