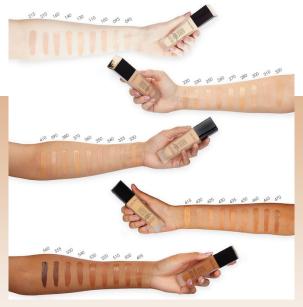

1.0 FL OZ 30 SHADES

SCAN FOR MORE BEHIND THE PRODUCT INFO

TEINT IDOLE ULTRA WEAR

Pack is made with 25% PCR glass

SCAN TO SEE CARE & GLOW IN ACTION

#### **50 SHADES, 5 INTENSITIES**

(fair, light, medium, medium-deep, deep)