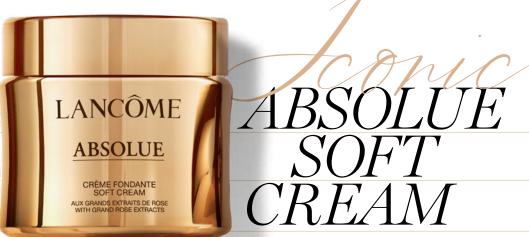

#### ABSOLUE SOFT CREAM

"A luxurious cream that accelerates the surfacecell renewal process and visibly brightens, firms and nourishes skin with hydration for up to 24 hours."

\$150.00 / 1.0 OZ \$260.00 / 2.0 OZ \$220.00 / 2.0 OZ REFILL

SCAN TO
LEARN MORE
FROM OUR
SKINCARE
EXPERTS

66 A luxurious cream that accelerates the surface-cell renewal process and visibly brightens, firms and nourishes skin with hydration for up to 24 hours.

#### **TEXTURE**

"Soft pink, creamy, smooth texture transforms into a silky, serum-like lotion that melts in, leaving skin feeling plumped with moisture."

Absolue is committed to a more sustainable future: Soft Cream,
Rich Cream and new Absolue The Serum, are all refillable.