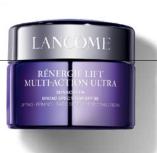

#### WHAT'S THE DIFFERENCE?

Both Rénergie Lift Multi-Action Ultra Lotion and Cream have earned the Skin Cancer Foundation Seal of Recommendation for daily use.

#### **ULTRA**

- Lifts and firms
- Corrects dark spots
- SPF 30
- 24H hydration
- 2 formulas: cream and oil-free lotion

#### **MULTI-ACTION**

- Lifts and firms
- Tightens all facial zones
- SPF 15
- 24H hydration
- 2 formulas: all skin types and dry skin