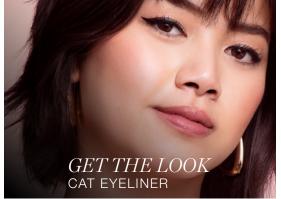

#### get inspired! LASH IDÔLE LINER LOOKS

Meet 3 Top Influencers that are loving Idôle Liner & Lash Idôle Mascara! Each one shares their favorite winged liner look and how to recreate it.

Step 1: Draw wing at outer eye corner

Step 2: Glide back to mid-lash line

**Step 3**: Stamp along lash line to thicken & complete

Finish the look with Lash Idôle Mascara

FOLLOW MEGHAN

@MEGHANNGUY

Step 1: Draw wing at outer eye corner

Finish the look with Lash Idôle Mascara