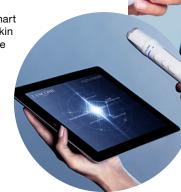

## SKIN BEAUTY TECH

The future of your skin starts now.

We combine pioneering science & innovative technology to reinvent how we view and care for skin. These cutting-edge skin tech experiences help you unlock new & personalized skincare solutions for your client. **Proven by Science, Powered by Tech.** 

#### SKIN SCREEN

**Advanced Skin Analysis** 

#### **EXPERIENCE**

In 10-20 minutes, High-definition photos reveal surface & beneath the surface skin strengths in stunning detail to help identify skincare goals & priorities.

#### Tech Spotlight

Skin Screen is a game-changer! In a flash, "Tri-Polar Light" technology reveals 11 facets of skin in stunning, magnified, never-before-seen detail. Clients choose a face analysis or eye analysis....or both!